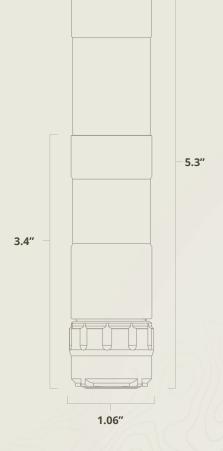

## **SPECIFICATIONS**

CALIBER: 22LR

DIAMETER: 1.06"

LENGTH:

Standard Configuration: 5.3" Short Configuration: 3.4"

WEIGHT

Standard Configuration: 3.3oz Short Configuration: 2.4oz