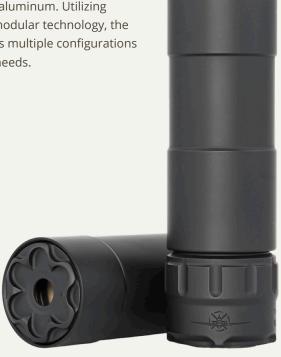

# EXTREME LIGHTWEIGHT.

Our lightest suppressor yet, the Mustang22 is constructed of 7075 aircraft-grade aluminum. Utilizing our ADAPT™ modular technology, the Mustang22 has multiple configurations to meet your needs.

# **Keyed Baffles**

Indexing tabs provide repeatable return to zero after user servicing. The Mustang22 uses keyed baffles that create a gas seal to prevent carbon and gas build up between the tube and baffles for ease of disassembly.

#### **Strategic Engraving**

We strategically place the engraving on the thickest cross section of the Titanium mount for fast and easy replacement should the suppressor become damaged beyond repair.

WITH ADAPT™ MODULAR TECHNOLOGY