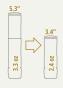

# **ADAPT™ Modular Technology**

Now you don't have to choose between a short rifle suppressor and a long one. With ADAPT™ Modules you get two lengths with one tax stamp. So you can have a shorter and lighter suppressor in seconds compared to months.

## **SPECIFICATIONS**

CALIBER: 22LR

DIAMETER: 1.06"

LENGTH:

Standard Configuration: 5.3" Short Configuration: 3.4"

WEIGHT

Standard Configuration: 3.3oz Short Configuration: 2.4oz