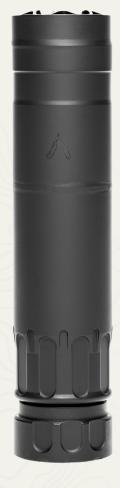

### **SPECIFICATIONS**

CALIBER: 5.56x45mm NATO

DIAMETER: 1.5"

LENGTH:

Standard Configuration: 6.4"

WEIGHT:

Standard Configuration: 13.4oz

### **MATERIALS**

Baffles: Cobalt 6

Tube: 17-4 PH Stainless Steel

Mount: 17-4 PH Stainless Steel

Finish: High Temp Cerakote®