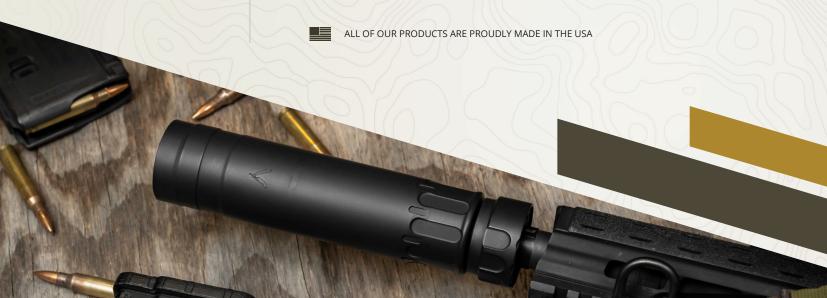

# REDUCED BLOWBACK.

The Razor556™ is an impeccable choice for lightweight, affordable durability. Rugged's dedicated 5.56 suppressor has decreased blowback, recoil, and flash, while clocking in at 12% lighter than our Razor762™. This suppressor is a turnkey, out-of-the-box solution for 5.56 and .223 rifles that includes a 1/2x28 M2 brake and an enhanced 5.56 end cap.

# RAZOR556