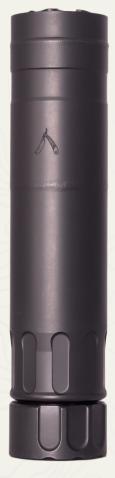

### **SPECIFICATIONS**

CALIBER: 7.62mm rated to .300 RUM; Full-Auto Rated

DIAMETER: 1.5"

LENGTH:

Standard Configuration: 6.4"

WEIGHT

Standard Configuration: 15.3oz

### **MATERIALS**

Baffles: Cobalt 6

Tube: 17-4 PH Stainless Steel Mount:

17-4 PH Stainless Steel Finish: High

Temp Cerakote®