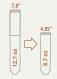

### SPECIFICATIONS

CALIBER: Rated for Pistol Calibers up-to 9mm, 300BLK Subsonic and 350 Legend

DIAMETER: 1.37"

LENGTH: Standard Configuration: 7.8" Short Configuration: 4.85"

WEIGHT: Standard Configuration: 12.7oz Short Configuration: 8.7oz