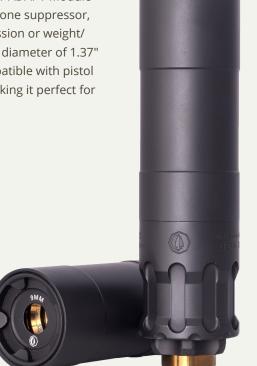

### SUPERIOR SILENCE ON ALL 9MM PLATFORMS.

The Obsidian9<sup>™</sup> is optimized for 9mm for additional suppression while staying light and compact. Our ADAPT Module gives you 2 lengths in one suppressor, for maximum suppression or weight/ length savings. With a diameter of 1.37" the Obsidian9 is compatible with pistol suppressor sights, making it perfect for pistols or sub-guns.