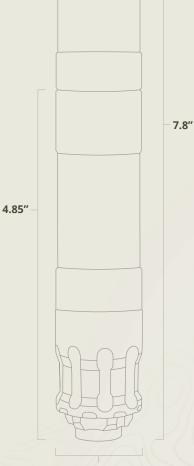

### SPECIFICATIONS

CALIBER: Rated for Pistol Calibers up-to 9mm, 300BLK Subsonic and 350 Legend

DIAMETER: 1.37"

LENGTH: Standard Configuration: 7.8" Short Configuration: 4.85"

WEIGHT: Standard Configuration: 12.7oz Short Configuration: 8.7oz